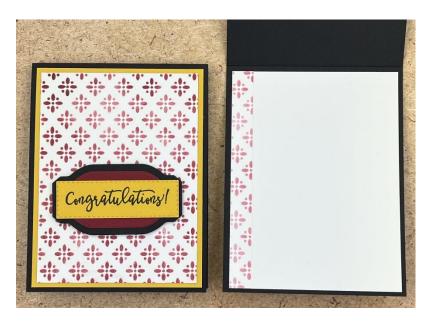

This is a great quick card to make and is good for Multiples. Or just use DSP for even faster results

### **CUTTING INSTRUCTIONS:**

- Cut Basic Black 4-1/4 x 11 and score at 5-1/2
- Basic White-have one  $4-1/4 \times 5-1/2$ . It will be cut down after stenciling. Also have one for inside of card due to the dark card base at  $4 \times 5-1/4$
- Crushed Curry cut at 4 x 5-1/4
- Scraps of Basic Black, Cherry Cobbler and Crushed Curry Cardstock for sentiment
- Die Cut 1 from Stitched Rectangles the second to smallest longer rectangles. Congratulations should fit inside.
- Die Cut from the largest shape in Basic Black and one from Cherry Cobbler one size down.
- Die Cut 1 Crushed Curry from the second smallest rectangle from Stitched Rectangles

## Assembly:

- Layer Crushed Curry onto Basic Black card base
- Glue Basic White 4 x 5-1/4 on inside and optionally add a strip you created when you cut down the stenciled piece.
- Stamp Congratulations onto Crushed Curry Rectangle. Glue the 3 layers and then add dimensionals.
- Center, or offset sentiment as you like.