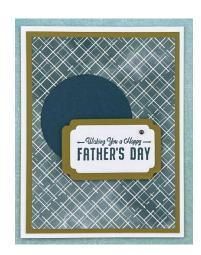

# FATHER'S DAY OR ALL OCCASION CARD

### **CUTTING INSTRUCTIONS:**

- Basic White Thick cut at 8-1/2 x 5-1/2 scored at 4-1/4
- WILD WHEAT CUT AT 4 X 5-1/4
- Pretty Peacock DSP cut at 3-3/4 x 5
- Punch 2-3/8 inch circle with circle punch out of Pretty Peacock
- SCRAPS FOR SENTIMENTS

#### **ASSEMBLY INSTRUCTIONS:**

- ADHERE DSP LAYER TO WILD WHEAT LAYER ONTO THE A2 BASIC WHITE THICK CARD
- ADHERE CIRCLE
- STAMP SENTIMENT (OR LEAVE BLANK FOR LATER) DIE CUT WITH SMALLEST FRAME OF SOMETHING FANCY DIES.
- DIE CUT SECOND SMALLEST FRAME OUT OF WILD WHEAT. ADHERE WITH DIMENSIONALS. YOU CAN ADHERE SENTIMENT AFTER CHOOSING WHAT YOU NEED!