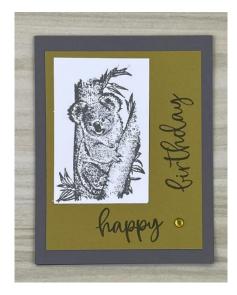

#### SUPPLIES:

- WILD AND SWEET STAMP SET
- CRAFTING WITH YOU STAMPS
- BIGGEST WISH STAMPS
- WILD WHEAT CARDSTOCK
- Pebbled Path Cardstock
- Basic White Cardstock
- TIMELESS ARRANGEMENT DIES
- WILD WHEAT STAMPIN' BLENDS
- 20230-02025 IN Color Dots

## **CUTTING INSTRUCTIONS: HAPPY BIRTHDAY**

- BASIC WHITE 2-1/4 x 3-1/2
- WILD WHEAT 4-3/4 x 3-3/4
- Pebbled Path 4-1/4 x 11 Scored at 5-1/2

### **ASSEMBLY INSTRUCTIONS:**

- STAMP SENTIMENT ON WILD WHEAT WITH STAMP POSITIONER
- STAMP KOALA ON BASIC WHITE
- ADHERE LAYERS
- PLACE DOT ON WILD WHEAT IN CORNER