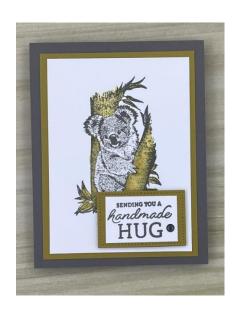

#### SUPPLIES:

- WILD AND SWEET STAMP SET
- CRAFTING WITH YOU STAMPS
- BIGGEST WISH STAMPS
- WILD WHEAT CARDSTOCK
- Pebbled Path Cardstock
- Basic White Cardstock
- TIMELESS ARRANGEMENT DIES
- WILD WHEAT STAMPIN' BLENDS
- 20230-02025 IN Color Dots

#### **CUTTING INSTRUCTIONS HUG:**

- Basic White 3-1/2 x 4-3/4
- WILD WHEAT 3-3/4 x 5
- Pebbled Path 4-1/4 x 11 Scored at 5-1/2
- SCRAP BASIC WHITE 1-3/4 x 1-1/8

### **ASSEMBLY INSTRUCTIONS:**

- STAMP SENTIMENT ON SMALL RECTANGLE
- DIE CUT LARGEST FRAME IN TIMELESS ARRANGEMENTS
- COLOR LEAVES AND TREES IN WILD WHEAT
- ADHERE LAYERS
- PLACE DOT ON SENTIMENT