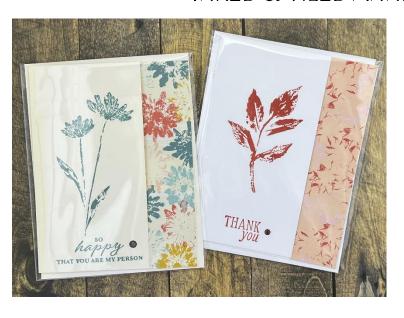

## INKED & TILED ANNIVERSARY OR THANKS

#### SUPPLIES:

- Wonderful Thoughts Stamps
- INKED & TILED STAMPS
- Lost Lagoon or Calypso Coral Ink.
- INKED BOTANICALS DSP
- 2023-2025 InColor Dots (optional)
- BASIC STAMP SUPPLIES

#### **CUTTING INSTRUCTIONS:**

- CARD BASE IS 5-1/2 x 7-1/4 SCORED AT 4-1/4
- Cut DSP 1-1/4 x 5-1/2. Be aware of directional patterns

### ASSEMBLY:

- STAMP SENTIMENT OR BASE OF CARD.
- Mask or cover sentiment with post it note if accent stamp will dip too far down
- STAMP FLOWER OR LEAF ON LEFT SIDE OF CARD
- GLUE DSP STRIP ON RIGHT SIDE OF BASE CARD
- APPLY GEMS (OPTIONAL)