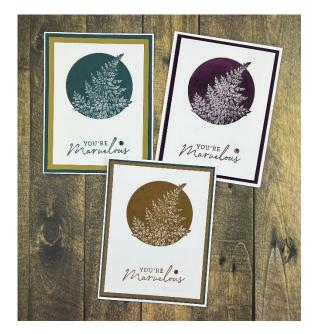

u>

ONLINE STORE: <a href="https://jandufour.stampinup.net">https://jandufour.stampinup.net</a>
My Blog Posts: <a href="https://StampMeSilly.com">https://StampMeSilly.com</a>

## MARVELOUS NATURE



## SUPPLIES:

- A2 CARD 4-1/4 x 5-1/2
- 3-3/4 x 5 Basic white for top
- Mossy Meadow (or wild Wheat) 5-1/4 x 4
- Moody Mauve (or Pretty Peacock) 4-1/8 x 5-3/8
- COORDINATING STAMP PAD
- STAMP POSITIONER (MINE OR SOMEONE ELSES)

ALTERNATE CARD WITH MORE BORDER SHOWING

- Basic White 3-1/2 x 4-3/4
- 1<sup>ST</sup> CONTRACT COLOR 3-7/8 x 5-1/8
- 2<sup>ND</sup> CONTRACT COLOR 4-1/8 x 5-3/8

#### ASSEMBLY:

- STAMP AND LET SIT. THERE IS A LOT OF INK ON THE CARD.
- LAYER CONTRACTING COLOR 1 THEN CONTRASTING COLOR 2 TO A2 CARD
- LAYER STAMP PIECE EITHER FLAT OR WITH DIMENSIONALS

### **ALTERNATES:**