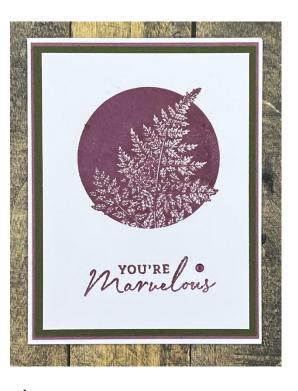

## MARVELOUS NATURE

## SUPPLIES:

- A2 CARD 4-1/4 x 5-1/2
- 3-3/4 x 5 Basic white for top
- Mossy Meadow (or wild Wheat) 5-1/4 x 4
- Moody Mauve (or Pretty Peacock) 4-1/8 x 5-3/8
- COORDINATING STAMP PAD
- STAMP POSITIONER (MINE OR SOMEONE ELSES)

ALTERNATE CARD WITH MORE BORDER SHOWING

- Basic White 3-1/2 x 4-3/4
- 1<sup>ST</sup> CONTRACT COLOR 3-7/8 x 5-1/8
- 2<sup>ND</sup> CONTRACT COLOR 4-1/8 x 5-3/8

#### ASSEMBLY:

- STAMP AND LET SIT. THERE IS A LOT OF INK ON THE CARD.
- LAYER CONTRACTING COLOR 1 THEN CONTRASTING COLOR 2 TO A2 CARD
- LAYER STAMP PIECE EITHER FLAT OR WITH DIMENSIONALS