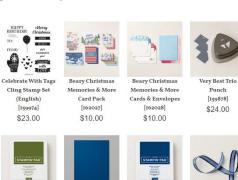

### SUPPLIES:

[147110]

\$9.00

Cherry Cobbler

Classic Stampin

Pad

[147083]

\$9.00

Cherry Cobbler 8

[110685]

\$10.00

\$10.00

Essentials Pack [155475] \$11.00

\$8.00

Mossy Meadow

Classic Stampin

[147111]

\$9.00

Bone Folder [102300] \$7.00

X II" Cardstock

\$10.00

[152392] \$26.00

Dimensionals [104430] \$4.25

Liquid Glue [110755] \$5.50