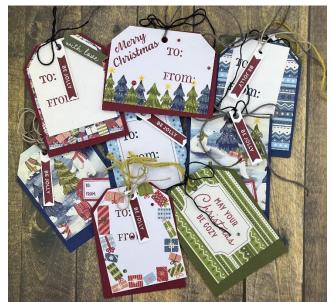

## MEMORIES & MORE BEARY CHRISTMAS MEMORIES FOR TAGS!

### **CUTTING INSTRUCTIONS:**

- I MADE THE TAG BACKGROUND 4-1/4 x 3-1/4. THIS GIVES YOU 6 PER SHEET OF CARDSTOCK
- IF THE MEMORIES & MORE CARD IS VERY BUSY, I RANDOMLY CUT BASIC WHITE CARDSTOCK TO ADHERE TO THE BACK OF THE CARD WITH THE "TO: AND FROM:
- I MADE A TEMPLATE TO PUNCH THE SMALL CIRCLE FOR TYING TO A PACKAGE. CUT SCRAP 4-1/4 x 3-1/4. FOLD IN HALF IN BOTH DIRECTIONS. CENTER THE WHOLE PUNCH FOR STRING ON BOTH EDGES, PORTRAIT AND LANDSCAPE. THERE IS ONLY A COUPLE TAGS IN LANDSCAPE.

#### ASSEMBLY:

PLAY AROUND AND HAVE FUN. SEE MY SAMPLES OR COME UP WITH YOUR OWN. USE YOUR SCRAPS OF CARDSTOCK AND BLING.