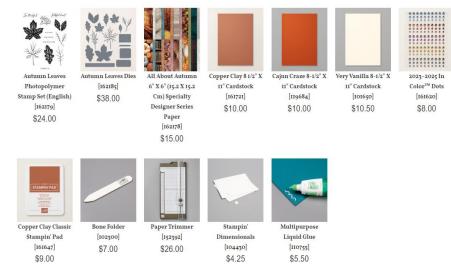

## SUPPLIES:

CUTTING INSTRUCTIONS:

- BASE CARDSTOCK 6-1/2 X 5-1/2 SCORED ALONG 6-1/2 SIDE AT 4-1/4
- All About Autumn cut first along bottom of 6 x 6 directional paper, at 5-1/2 then along portrait side at 4.
- Use the 1-7/8 x 5-1/4 reverse side for front piece of card
- DIE CUT LEAF AND SENTIMENT IN CAJUN CRAZE
- SCRAP OF VERY VANILLA 2 X 5-1/4 FOR INSIDE OF FRONT PART OF CARD