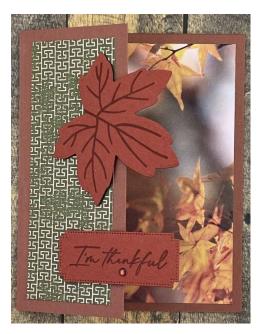

## SUPPLIES:

CUTTING INSTRUCTIONS:

- BASE CARDSTOCK 6-1/2 X 5-1/2 SCORED ALONG 6-1/2 SIDE AT 4-1/4
- All About Autumn cut first along bottom of 6 x 6 directional paper, at 5-1/2 then along portrait side at 4.
- Use the 1-7/8 x 5-1/4 reverse side for front piece of card
- DIE CUT LEAF AND SENTIMENT IN CAJUN CRAZE
- SCRAP OF VERY VANILLA 2 X 5-1/4 FOR INSIDE OF FRONT PART OF CARD

## ASSEMBLY INSTRUCTIONS:

- GLUE PHOTO SIDE OF PAPER INSIDE CARD
- GLUE REVERSE FOIL SIDE TO FRONT OF CARD
- Glue very vanilla to left side of Card and use the two  $\frac{1}{2}$  x 2 inch to trim
- PLACE DIMENSIONALS ON LEFT SIDE OF LEAF AND ON LEFT SIDE OF SENTIMENT
- Use dots to decorate