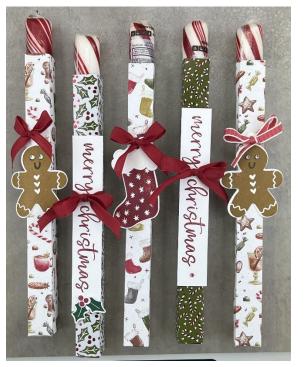

## CANDY CANE TREAT WITH SENDING CHEER

SUPPLIES:

110755

\$5.50

[144220]

\$6.00

Cardstoc

[159276]

\$10.50

[152392]

\$26.00

apin' Dimensionals [104430] \$4.25

[103683]

\$5.75

CUTTING INSTRUCTIONS:

- CUT 3-3/4 x 9-1/2 IN PORTRAIT
- SCORE ALONG 3-3/4 SIDE AT 3/4, 1-1/2, 2-1/4, AND 3
- Along 9-1/2 side, score at <sup>3</sup>/<sub>4</sub>

## ASSEMBLY:

- CUT UP THE SCORE LINE AT THE BOTTOM TO THE 1ST SCORE LINE ON EACH LINE.
- WITH DSP IN PORTRAIT MODE, CUT OFF THE BOTTOM LEFT CORNER
- FOLD AROUND INTO A FOUR-SIDED BOX WITH BACK OVERLAPPED.
- PLACE TEAR N TAPE INSIDE THE LAST SIDE, OVERLAPPING THE FIRST SIDE.
- FOLD BOTTOM SQUARES IN AND GLUE EACH ONE DOWN
- PUT PEPPERMINT STICK INSIDE AND PUSH LIGHTLY DOWN TO HELP SEAL GLUE
- DECORATE OUTSIDE WITH DIE CUTS AND RIBBON