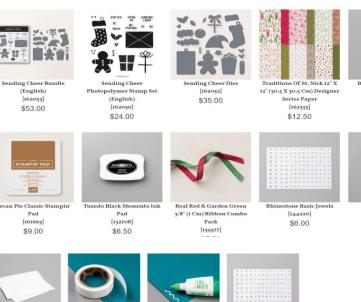

## CANDY CANE TREAT WITH SENDING CHEER

SUPPLIES:

110755

\$5.50

[144220]

\$6.00

Cardstoc

[159276]

\$10.50

[152392]

\$26.00

apin' Dimensionals [104430] \$4.25

[103683]

\$5.75

CUTTING INSTRUCTIONS:

- CUT 3-3/4 x 9-1/2 IN PORTRAIT
- SCORE ALONG 3-3/4 SIDE AT 3/4, 1-1/2, 2-1/4, AND 3
- Along 9-1/2 side, score at <sup>3</sup>/<sub>4</sub>