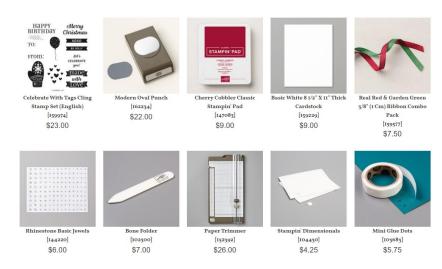

## STAMPMESILLY.COM

Independent Stampin' Up! Demonstrator Email: <u>jandufour@yahoo.com</u> Online Store: <u>https://jandufour.stampinup.net</u> My Blog Posts: <u>https://StampMeSilly.com</u>

## TEA BAG WITH HONEY – WITH OR WITHOUT A GIFT CARD



SUPPLIES:



## CUTTING INSTRUCTIONS:

- Cut 9-1/2 x 6 in Portrait
- Score along 9-1/2 side at 3, 3-1/4, 6-1/4, 6-1/2
- Score along 6 inch side at 1-1/4, 4-3/4
- Fold and Burnish

## Assembly:

- PLACE GLUE UNDER EACH CORNER (THIS IS OPTIONAL)
- PLACE GLUE IN 3 INCH CENTER PANEL AND FOLD DOWN
- PLACE GLUE IN ¼ INCH SEAM FOR BOTTOM POUCH
- WRAP WITH RIBBON AND PLACE SENTIMENT OVER RIBBON TO HOLD IN PLACE
- TIE RIBBON AT SIDE AFTER FILLING WITH TEA, HONEY CRYSTALS, GIFT CARD, LEMON PACKS ETC