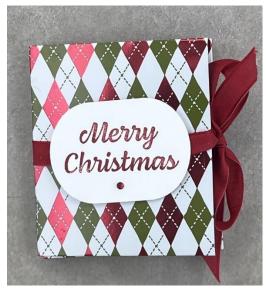

## TEA BAG WITH HONEY – WITH OR WITHOUT A GIFT CARD

SUPPLIES:

## Assembly:

- PLACE GLUE UNDER EACH CORNER (THIS IS OPTIONAL)
- PLACE GLUE IN 3 INCH CENTER PANEL AND FOLD DOWN
- PLACE GLUE IN ¼ INCH SEAM FOR BOTTOM POUCH
- WRAP WITH RIBBON AND PLACE SENTIMENT OVER RIBBON TO HOLD IN PLACE
- TIE RIBBON AT SIDE AFTER FILLING WITH TEA, HONEY CRYSTALS, GIFT CARD, LEMON PACKS ETC