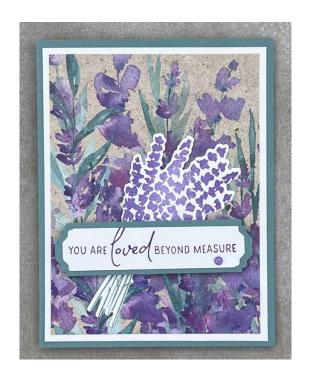

## PERENNIAL LAVENDAR SUITE CARDS

Supplies: Perennial Lavender Suite available 1/4/24

## **CUTTING INSTRUCTIONS:**

- A2 Card Base 5-1/2 x 8-1/2 scored at 4-1/4
- First Layer is 4 x 5-1/4
- CUT DSP SHEET ACROSS THE TOP OF THIS PARTICULAR PATTERN AT 5 INCHES
- Further cut this strip at 3-3/4. You will have three pieces for three different cards

## ASSEMBLY:

- STAMP SENTIMENT AND DIE CUT WITH PERENNIAL POSTAGE DIES. USE WHATEVER 2 SIZES ARE APPROPRIATE
- You are loved was made with Lovely Label Punch. Sentiment is a hair smaller than  $\frac{3}{4}$  of an inch. The Length is 3-1/2 then die punched ends.
- The matted piece was cut a hair under 1 inch. Length is 3-3/4 Then die Punched ends