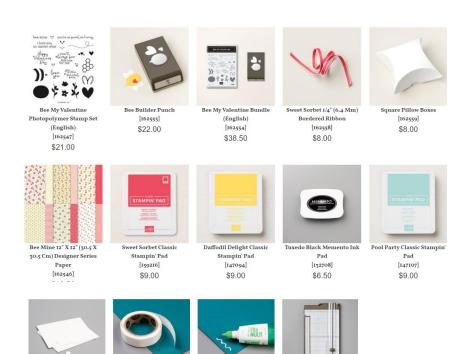

# STAMPMESILLY.COM

INDEPENDENT STAMPIN' UP! DEMONSTRATOR

EMAIL: <u>IANDUFOUR@YAHOO.COM</u>

Online Store: <a href="https://jandufour.stampinup.net">https://jandufour.stampinup.net</a>
My Blog Posts: <a href="https://StampMeSilly.com">https://StampMeSilly.com</a>

## BEE MY VALENTINE PILLOW POUCH



### **SUPPLIES**



[110755]

\$5.50

[152392]

\$26.00

#### **CUTTING INSTRUCTIONS:**

- If using a pattern background,
   o cut a square at 2-3/8
- THAT'S IT!

#### ASSEMBLY:

• STAMP BEE IN DAFFODIL DELIGHT, AND TOP IT WITH MEMENTO BLACK STRIPS, ANTENNAE AND FACE

[104430]

\$4.25

[103683]

\$5.75

- STAMP WINGS WITH POOL PARTY
- STAMP HEART WITH SWEET SORBET AND SENTIMENT IN MEMENTO BLACK
- "BUILD" THE BEE BY GLUING PARTS BEHIND THE BODY
- CUT 8 INCHES OF SWEET SORBET RIBBON AND FASHION INTO A FAUX BOW.
- ADHERE TO BOX WITH DIMENSIONALS

ALTERNATE BACKGROUND: USING SMALL BLENDING BRUSH AND POOL PARTY INK, SWIRL BRUSH ON TOP OF BOX (MAKE SURE YOU HAVE THE SIDES BENT DOWN SO THE BRUSH DOESN'T TRAVEL TO THE SIDES.