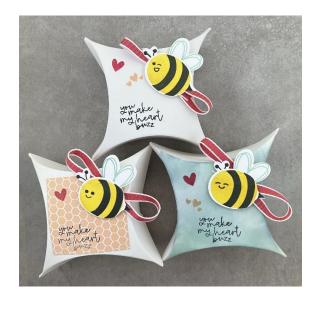

## BEE MY VALENTINE PILLOW POUCH

#### ASSEMBLY:

• STAMP BEE IN DAFFODIL DELIGHT, AND TOP IT WITH MEMENTO BLACK STRIPS, ANTENNAE AND FACE

[104430]

\$4.25

[103683]

\$5.75

- STAMP WINGS WITH POOL PARTY
- STAMP HEART WITH SWEET SORBET AND SENTIMENT IN MEMENTO BLACK
- "BUILD" THE BEE BY GLUING PARTS BEHIND THE BODY
- CUT 8 INCHES OF SWEET SORBET RIBBON AND FASHION INTO A FAUX BOW.
- ADHERE TO BOX WITH DIMENSIONALS

ALTERNATE BACKGROUND: USING SMALL BLENDING BRUSH AND POOL PARTY INK, SWIRL BRUSH ON TOP OF BOX (MAKE SURE YOU HAVE THE SIDES BENT DOWN SO THE BRUSH DOESN'T TRAVEL TO THE SIDES.