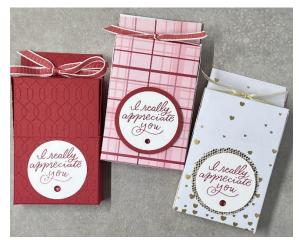

## CONVERSATION HEART BOX

CUTTING INSTRUCTIONS: SEE PROJECT DIAGRAM

- FRONT: 4 x 6 REAL RED CARDSTOCK
  - o Score on 4" side at 3/4 and 3-1/4
  - o On 6 "SIDE SCORE AT 3/4 1-1/2, 2-3/4, 5-1/4
- BACK: 4 x 5-1-1/4
  - o Score at 3/4 around all 4 sides
- STAMP SENTIMENT AND PUNCH OUT WITH 1-3/4 CIRCLE PUNCH
- Cut ribbon 18" for around whole box, 9 "if just around top

## ASSEMBLY:

- GLUE BOTTOM FLAPS FROM FRONT AND BACK TOGETHER
- GLUE ON FRONT PIECE ONLY TO SECOND SCORE LINE ON FLAP
- ADHERE SENTIMENT