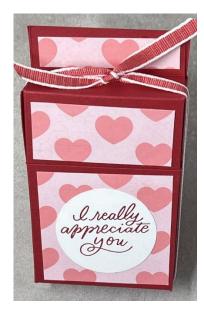

## CONVERSATION HEART BOX

CUTTING INSTRUCTIONS: SEE PROJECT DIAGRAM

- FRONT: 4 x 6 REAL RED CARDSTOCK
  - o Score on 4" side at 3/4 and 3-1/4
  - o On 6 "SIDE SCORE AT 3/4 1-1/2, 2-3/4, 5-1/4
- BACK: 4 x 5-1-1/4
  - o Score at 3/4 around all 4 sides
- STAMP SENTIMENT AND PUNCH OUT WITH 1-3/4 CIRCLE PUNCH
- Cut ribbon 18" for around whole box, 9 "if just around top

## ASSEMBLY:

- GLUE BOTTOM FLAPS FROM FRONT AND BACK TOGETHER
- GLUE ON FRONT PIECE ONLY TO SECOND SCORE LINE ON FLAP
- ADHERE SENTIMENT