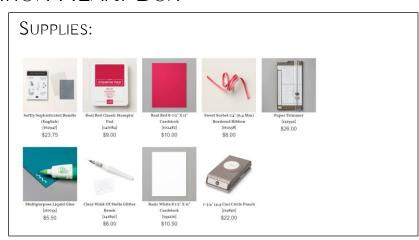

## CONVERSATION HEART BOX

CUTTING INSTRUCTIONS: SEE PROJECT DIAGRAM

- FRONT: 4 x 6 REAL RED CARDSTOCK
  - o Score on 4" side at 3/4 and 3-1/4
  - o On 6 "SIDE SCORE AT 3/4 1-1/2, 2-3/4, 5-1/4
- BACK: 4 x 5-1-1/4
  - o Score at 3/4 around all 4 sides
- STAMP SENTIMENT AND PUNCH OUT WITH 1-3/4 CIRCLE PUNCH
- Cut ribbon 18" for around whole box, 9 "if just around top