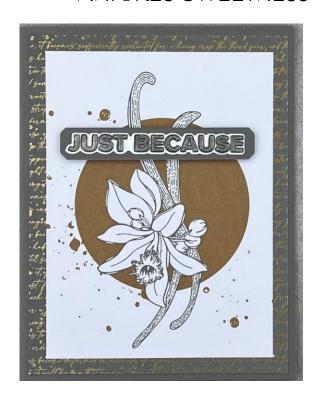

# NATURES SWEETNESS - PART 2 CARDS WITH SENTIMENTS

### **CUTTING INSTRUCTIONS:**

- A2 CARD BASE 5-1/2 x 8-1/2 SCORED, AT 4-1/4
- PEBBLED PATH DSP WITH GOLD FOIL CUT 4 INCHES DETERMINE LENGTH AFTER CUTTING APART MOTIFS FROM SHEET OF DSP
- DSP with moties cut into 6 card fronts
- VARIOUS SCRAPS FOR STRIPS BEHIND SENTIMENTS IN PEBBLED PATH AND PECAN PIE ENDS PUNCHED WITH EITHER END

#### ASSEMBLY:

- LAYER BASE WITH FOILED PEBBLE PATH WRITING
- DETERMINE SIZE OF DSP MOTIF AND LAYER
- Glue Highlighted sentiment then apply dimensionals to adhere to card