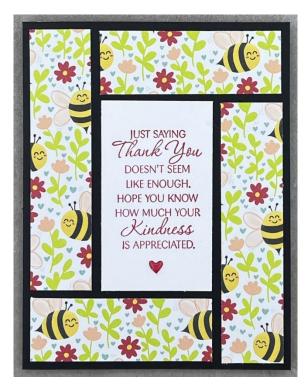

## BEE MINE WITH STRIPS!

#### **CUTTING INSTRUCTIONS:**

- A2 Basic Black Base 5-1/2 x 8-1/2 scored at 4-1/4
- Center is Basic White cut 3 x 1-3/4
- Strips are directional, so Horizontal strips are 1 x 2-78 (need 2)
- Vertical strips are 1x 4-1/8 (NEED 2)

### ASSEMBLY:

- STAMP SENTIMENT FOR CENTER
- Begin gluing strips on Upper Left side using approximately 1/8 inch spacing
- CONTINUE PLACING ALL FOUR STRIPS AROUND EDGE
- PLACE SENTIMENT IN THE CENTER
- Place 4 x 5-1/4 piece of Basic White inside of card for writing message
- ADD STRIPS IF DESIRED