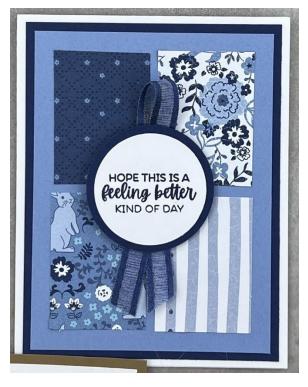

## FEEL BETTER AND CANCER SUCKS!

#### **CUTTING INSTRUCTIONS:**

- A2 Base of Basic White thick cut 5-1/2 x 8-1/2 scored at 4-1/4
- NIGHT OF NAVY CUT 4 x 5-1/4
- Воно Вьие сит 4-1/2 х 3-1/4
- DSP CUT 2-1/8 x 1-1/2. CAN MAKE MULTIPLES BY CUTTING 4-1/4 x 3 AN CUTTING IN HALF EACH WAY
- FOR SINGLE DSP BACKGROUND CUT 3 BY 4-1/4
- STAMP SENTIMENT ON BASIC WHITE THEN PUNCH OUT WITH 1-3/4 CIRCLE
- Punch out 2 inch Circle from Night of Navy

#### ASSEMBLY:

- LAYER CIRCLES
- FOLD RIBBON AN ADHERE WITH GLUE DOTS, THEN LAY CIRCLES ON TOP.
- CENTER ON CARD