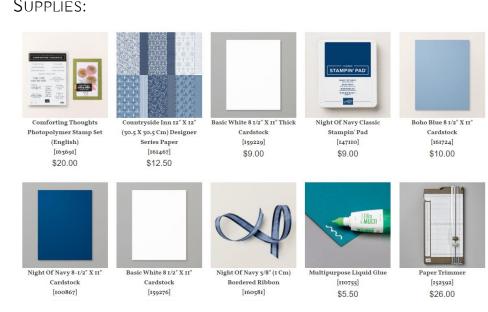

# STAMPMESILLY.COM

## INDEPENDENT STAMPIN' UP! DEMONSTRATOR

EMAIL: IANDUFOUR@YAHOO.COM

Online Store: https://jandufour.stampinup.net

My Blog Posts: https://StampMeSilly.com

## FEEL BETTER AND CANCER SUCKS!



### SUPPLIES:



#### **CUTTING INSTRUCTIONS:**

- A2 Base of Basic White thick cut 5-1/2 x 8-1/2 scored at 4-1/4
- NIGHT OF NAVY CUT 4 x 5-1/4
- Воно Вьие сит 4-1/2 х 3-1/4
- DSP CUT 2-1/8 x 1-1/2. CAN MAKE MULTIPLES BY CUTTING 4-1/4 x 3 AN CUTTING IN HALF EACH WAY
- FOR SINGLE DSP BACKGROUND CUT 3 BY 4-1/4
- STAMP SENTIMENT ON BASIC WHITE THEN PUNCH OUT WITH 1-3/4 CIRCLE
- Punch out 2 inch Circle from Night of Navy

#### ASSEMBLY:

- LAYER CIRCLES
- FOLD RIBBON AN ADHERE WITH GLUE DOTS, THEN LAY CIRCLES ON TOP.
- CENTER ON CARD