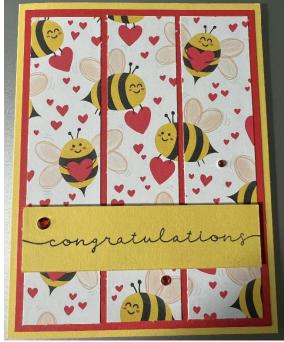

## GRADUATION OR ANYTIME CARD

#### **CUTTING INSTRUCTIONS:**

A2 Card base of Daffodil Delight 8-1/2 x 5-1/2 scored at 4-1/4

\$10.00

- 1<sup>ST</sup> LAYER SWEET SORBET CUT TO 5-1/4 x 4
- Cut 3 strips 1-3/16 x 5
- Cut 1 strip for Sentiment 1 x 3-3/4

#### ASSEMBLY:

- GLUE SWEET SORBET LAYER TO DAFFODIL DELIGHT BASE
- ADD 1ST BEE MINE DSP TO LEFT SIDE. GLUE 3RD STRIP ON RIGHT SIDE. LASTLY ADD CENTER PIECE
- STAMP SENTIMENT ON 1 INCH STRIP AND ADD WITH DIMENSIONALS.
- ADD BASIC RHINESTONES AS IS OR COLOR WITH STAMPIN' BLENDS.