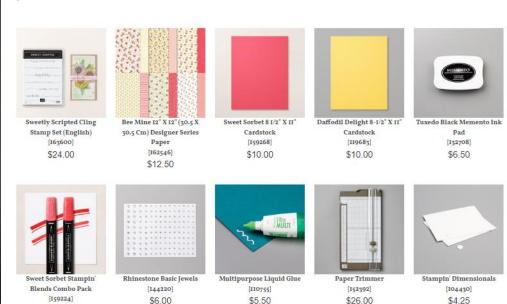

## **SUPPLIES:**

#### **CUTTING INSTRUCTIONS:**

A2 Card base of Daffodil Delight 8-1/2 x 5-1/2 scored at 4-1/4

\$10.00

- 1<sup>ST</sup> LAYER SWEET SORBET CUT TO 5-1/4 x 4
- Cut 3 strips 1-3/16 x 5
- Cut 1 strip for Sentiment 1 x 3-3/4