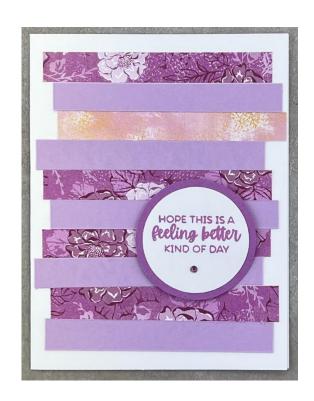

## **CUTTING INSTRUCTIONS CARD 9:**

- Cut 10 strips 3-3/4 x ½. Can use multiple scraps or just alternate showing sides
- Punch White Circle 1-3/4 for sentiment
- Punch Petunia Pop Circle from 2 inch punch

ASSEMBLY EACH CARD AS SHOWN. VIDEO HAS HINTS. PLACE THE ALTERNATING TARTANS 3 ON EACH WHITE STRIP THEN GLUE THE THREE STRIPS ON BASE CARD.