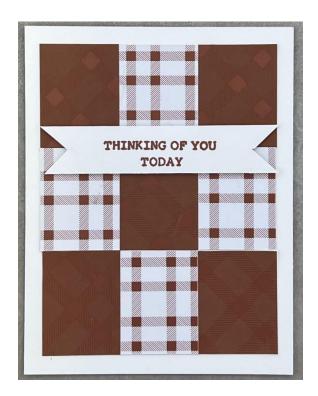

#### **CUTTING INSTRUCTIONS CARD 8:**

- Cut Tartan 1-5/8 x 4-7/8 x 3. Further, cut these down to 1-1/4 along 4-7/8 side
- Cut Basic White Scrap 3-3/4 x 1-5/8 also x 3
- Flag Sentiment  $\frac{1}{2}$  x 3-1/2 and flag cut both ends

ASSEMBLY EACH CARD AS SHOWN. VIDEO HAS HINTS. PLACE THE ALTERNATING TARTANS 3 ON EACH WHITE STRIP THEN GLUE THE THREE STRIPS ON BASE CARD.