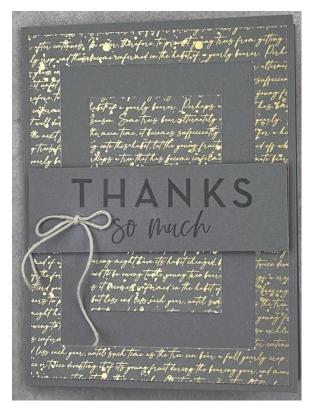

## SIMPLE TO FANCY WITH PAPER CUTTING AND OTHER TIPS!

Rhinestone Basic Jewels

[144220]

\$6.00

Multipurpose Liquid Glue

[110755]

\$5.50

Wild Wheat 8 1/2" X 11

Cardstock [161725]

**CUTTING INSTRUCTIONS: SIMPLE CARD:** 

- A2 Base 8-1/2 x 5-1/2 scored at 4-1/4
- DSP First Piece 5-1/4 x 4 Layered on Pebbled Path 5-1/4 x 4
  - o Second Piece is 2 x 3-1/4 both in Portrait Layered in Center

[152392]

\$26.00

PEBBLED PATH FOR THE SENTIMENT 4 x 1-1/4

CUTTING INSTRUCTIONS: STEPPED UP CARD WITH ONLY 1 LAYER

- A2 Base 8-1/2 x 5-1/2 scored at 4-1/4
- DSP CUT AT 5-1/4 x 4
- CUT CENTER OUT OF DSP LEAVING ½ INCH AROUND ALL SIDES (SEE VIDEO FOR EXAMPLE)
- CUT LEFT OVER DSP TO 2 x 3-1/4
- DIE CUT THANKS AND EMBOSS WITH GOLD METALLIC EMBOSSING POWDER