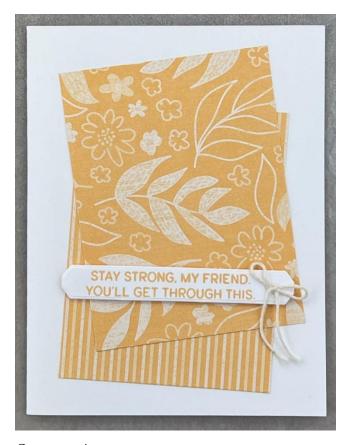

### SUPPLIES:

- Delicate Forest Photopolymer Stamp Set (English) [162675]
- <u>Delicate Forest Dies [162679]</u>
- Basic White 8 1/2" X 11" Thick Cardstock
   [159229]
- 2024-2026 In Color 6 x 6 DSP 163777
- Baker's Twine Essentials Pack [155475]

### **CUTTING INSTRUCTIONS:**

- A2 Card Base 5-1/2x 8-1/2 scored at 4-1/4
- New In Color DSP cut at 3 inches then 4 in Portrait.
- SCRAP OF BASIC WHITE FOR SENTIMENT

#### ASSEMBLY:

- GLUE AT ANGLE, BOTH PIECES OF DSP SHOWING ONE FRONT AND ONE BACK SIDE
- STAMP SENTIMENT AND DIE CUT WITH DELICATE FOREST DIES
- TIE BOW WITH BAKERS TWINE AND ROLL GLUE DOT TO ATTACH
- Use dimensionals to elevate sentiment over DSP