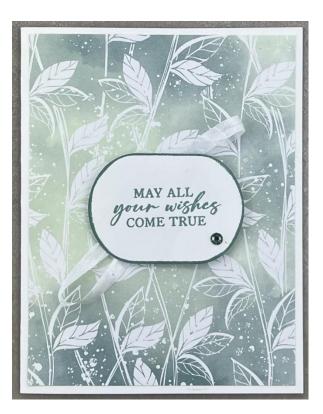

## Card Maps 2 & 3

CUTTING INSTRUCTIONS: CARD 1

- Card Base A2 5-1/2 x 8-1/2 Scored at 4-1/4
- Hello Irresistible DSP cut 4 x 5-1/4 in Portrait mode
- MODERN OVAL PUNCH FOR SENTIMENT STAMPED IN PRETTY PEACOCK
- FAUX RIBBON BOW BEHIND SENTIMENT

## Assembly:

• LAYER AS SHOWN ON PICTURE ABOVE AND PER VIDEO