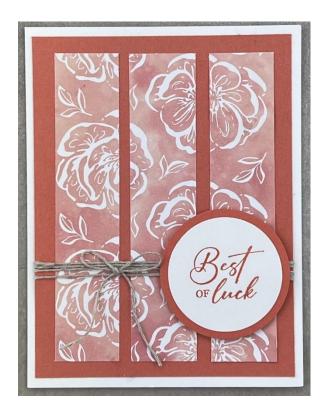

CUTTING INSTRUCTIONS: CARD 2

- BACKGROUND IS CALYPSO CORAL CUT 4-1/4 x 5-1/2
- Hello Irresistible 1 x 4-3/4 (Make 3 of These)
- CIRCLE PUNCH 1-3/4 AND 2 STAMP SENTIMENT CALYPSO CORAL
- LINEN THREAD RAPPED AROUND 4 TIMES

## Assembly:

• LAYER AS SHOWN ON PICTURE ABOVE AND PER VIDEO