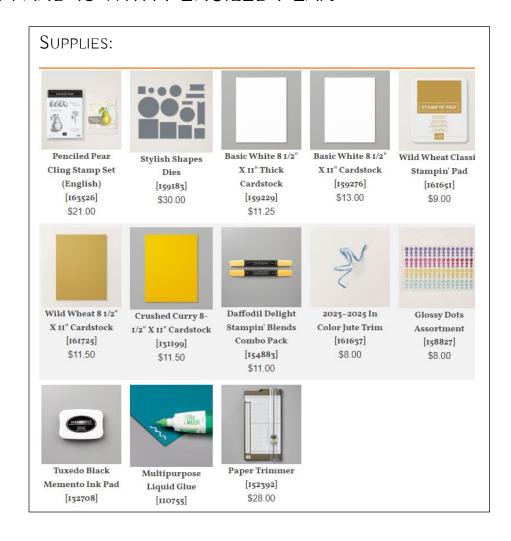

## STAMPMESILLY.COM

INDEPENDENT STAMPIN' UP! DEMONSTRATOR

EMAIL: <u>IANDUFOUR@YAHOO.COM</u>

Online Store: <a href="https://jandufour.stampinup.net">https://jandufour.stampinup.net</a>
My Blog Posts: <a href="https://StampMeSilly.com">https://StampMeSilly.com</a>

## CARD MAP 14 AND 15 WITH PENCILED PEAR







## **CUTTING INSTRUCTIONS CARD 14:**

- A2 CARD BASE WHITE THICK,  $2-7/8 \times 4-3/4$  Layer with stamped pears at bottome
- FLAG USING STYLISH SHAPES

## **CUTTING INSTRUCTIONS CARD 15:**

• A2 BASE THICK WHITE, LARGEST STYLISH SHAPES CIRCLE AROUND STAMPED PEAR AND SMALLEST FLAG