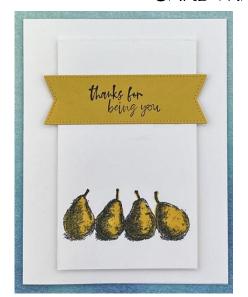

## CARD MAP 14 AND 15 WITH PENCILED PEAR

## **CUTTING INSTRUCTIONS CARD 14:**

- A2 CARD BASE WHITE THICK,  $2-7/8 \times 4-3/4$  Layer with stamped pears at bottome
- FLAG USING STYLISH SHAPES