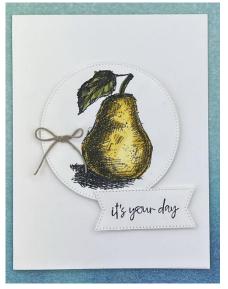

## CARD MAP 14 AND 15 WITH PENCILED PEAR

## **CUTTING INSTRUCTIONS CARD 15:**

• A2 BASE THICK WHITE, LARGEST STYLISH SHAPES CIRCLE AROUND STAMPED PEAR AND SMALLEST FLAG