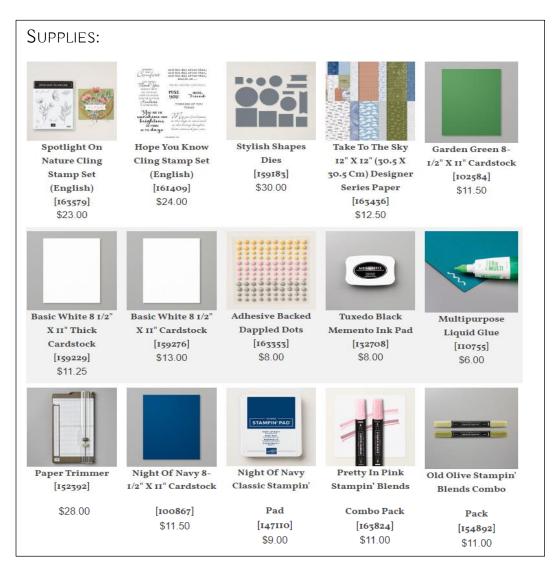

### STAMPMESILLY.COM

INDEPENDENT STAMPIN' UP! DEMONSTRATOR

EMAIL: JANDUFOUR@YAHOO.COM

ONLINE STORE: <u>HTTPS://JANDUFOUR.STAMPINUP.NET</u>

My Rioc Posts: <u>HTTPS://STAMPMESHIY.COM</u>

# MY BLOG POSTS: <u>HTTPS://STAMPMESILLY.COM</u>





## CARD MAP 16 AND 17 WITH OPTIONS



#### **CUTTING INSTRUCTIONS FOR 16:**

- A2 BASE, CENTER BASIC WHITE LAYER 2-3/4 x 4-1/2
- STAMP FLOWER AND COLOR WITH STAMPIN' BLENDS PRETTY IN PINK AND OLD OLIVE
- Use dimensionals. Flag is die cut out and Right side is cut with straight edge

### **CUTTING INSTRUCTIONS FOR 17:**

- A2 base, stamp sentiment on 2-1/2 x 3 with Boho Blue
- Cut DSP 1 x 4-1/4 in sequence is visual is a picture instead of pattern
- Stepped up version is layered with Night of Navy 4 x 5-1/4 and 2-3/4 x 3-1/4