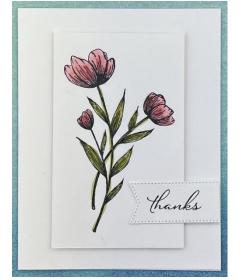

#### **CUTTING INSTRUCTIONS FOR 16:**

- A2 BASE, CENTER BASIC WHITE LAYER 2-3/4 x 4-1/2
- STAMP FLOWER AND COLOR WITH STAMPIN' BLENDS PRETTY IN PINK AND OLD OLIVE
- Use dimensionals. Flag is die cut out and Right side is cut with straight edge