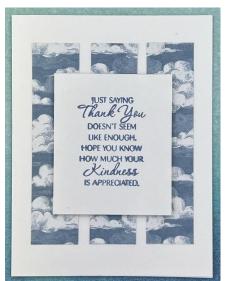

### **CUTTING INSTRUCTIONS FOR 17:**

- A2 base, stamp sentiment on 2-1/2 x 3 with Boho Blue
- Cut DSP 1 x 4-1/4 in sequence is visual is a picture instead of pattern
- Stepped up version is layered with Night of Navy 4 x 5-1/4 and 2-3/4 x 3-1/4