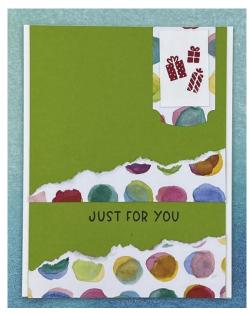

## LABELED WITH LOVE CARD MAP 12 AND 13

## **CUTTING INSTRUCTIONS FOR CARD MAP 13:**

- Center Panel 4 x 5-1/4
- DSP cut 1-1/4 x 4 and 1 x 4 strip
- TEAR AS DESIRED
- STAMP SENTIMENT
- Punch out and cut off top of tag with DSP
- Cut out of scrap Basic White1-5/8 x 1 and stamp presents in real read and adhere to Tag punch