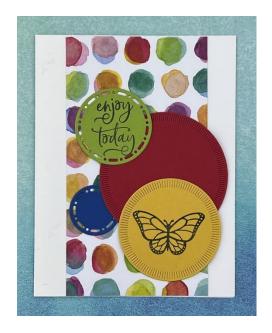

## LABELED WITH LOVE CARD MAP 12 AND 13

## **CUTTING INSTRUCTIONS FOR CARD MAP 12:**

- 3 x 5-1/2 DSP for center strip
- Cut Circles out of various colors:
  - o 2-3/4" CIRCLE, 2-1/4" CIRCLE, 1-3/8" CIRCLE, 1 INCH CIRCLE,
- STAMP SENTIMENT AND BUTTERFLY