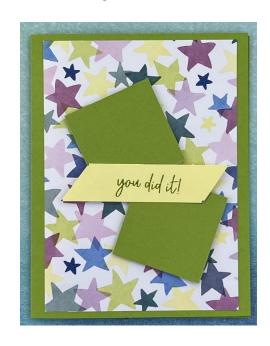

## **CUTTING INSTRUCTIONS CARD 22:**

- A2 CARD BASE IN GRANNY APPLE GREEN
- Layer is 3-3/4 x 5-1/4 in Portrait Mode
- Flag in Lemon Lolly is 3-3/4 x ¾ with quarter inch slant
- Boxes in Granny Apple Green are 1-3/4 x 1-3/4. Need 2
- SENTIMENT IS FROM SAYING HEY STAMP SET