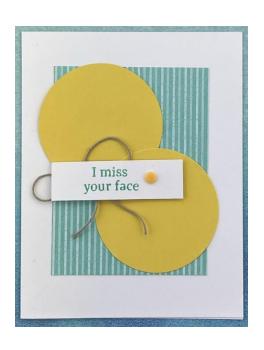

## **CUTTING INSTRUCTIONS CARD 21:**

- Background DSP is 3 x 4 in Portrait Mode (Costal Cabana from Brights DSP)
- CIRCLES ARE DAFFODIL DELIGHT AND 2 INCHES WIDE FROM 2" PUNCH
- Sentiment Strip is  $\frac{3}{4}$  x 2-1/2 with saying from Saying Hey Stamped in Costal Cabana
- Linen Tread is 8-1/2 inches tied as Faux Bow. See Video for details
- Gem is from 2024-2026 In Color Resin Dots