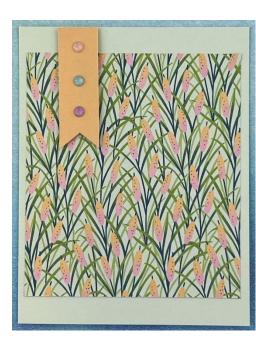

#### CUTTING INSTRUCTIONS CARD 20:

• A2 Base Soft Sea Foam with Lilly Pond DSP cut at 4 x 4-1/2 in Portrait mode. Flag is 2-1/4 flat on top. 2024-2026 In Color Shimmer Gems

SUPPLIES AND VIDEO ARE HERE: <u>HTTPS://wp.me/p9ooka-14</u>