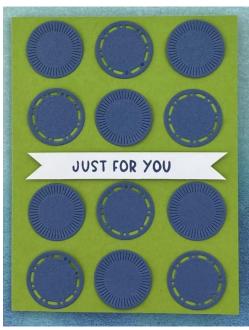

### **CUTTING INSTRUCTIONS CARD 19:**

• CUT MISTY MOONLIGHT CIRCLES FROM SPOTLIGHT ON NATURE DIES (TOTAL 12, 1 INCH BIG) USE GRANNY APPLE GREEN FOR CARD BASE. ALTERNATE IS CALYPSO CORAL AND CRUSHED CURRY.