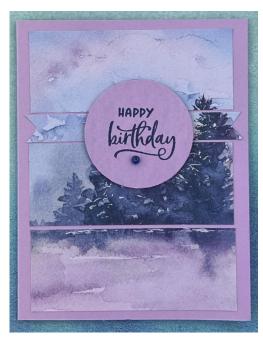

### **CUTTING INSTRUCTIONS CARD 18:**

• Using DSP, cut 3 strips 1-1/2 x 3-3/4 in landscape with one strip ½ x 4 for flag. This can be part of the DSP or a separate color. Cut 2 inch circle for sentiment.