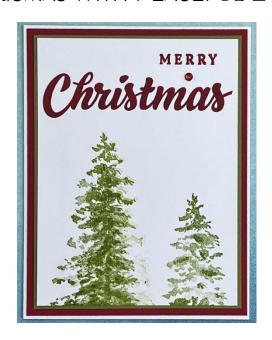

## MERRY CHRISMAS WITH PEACEFUL EVERGREENS

## INSTRUCTIONS:

- A2 BASE OF BASIC WHITE THICK
- CUT REAL READ 4-1/8 x 5-3/8
- OLD OLIVE IS CUT 3-3/7 x 5-1/8
- Basic White 3-3/4 x 5 for Stamping sentiment and trees

## ASSEMBLY:

LAYER AS PICTURED. STAMP TREES WITH GRANNY APPLE GREEN WITH 2 COMPONENTS (LARGE AND MID-SIZE TREE) THEN STAMP MID-SIZE TREE ONCE BESIDE THE LARGE TREE

SUPPLIES AND VIDEO ARE HERE UNDER MERRY CHRISTMAS WITH PEACEFUL EVERGREENS: