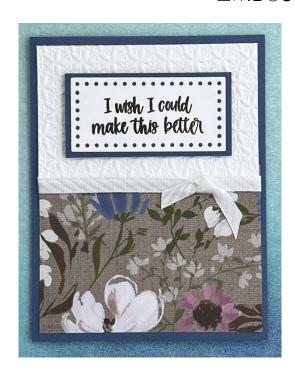

## EMBOSSED CARD WITH DSP!

## **CUTTING INSTRUCTIONS CARD**

- Base A2 Card 8-1/2 x 5 scored at 4-1/4. I used Misty Moonlight and Early Espresso
- Bossed Basic White is cut to 4 x 2-1/2 using Basic 3D Embossing plate
- MATCHING SENTIMENT BACKGROUND TO CARD BASE CUT 3 x 1-1/2
- Cut Ribbon 4-3/4 and another piece 3 inches for bow from Petal Pink & White Ribbon
- Cut DSP 3 x 4 in Portrait mode (Top to Bottom)
- STAMP SENTIMENT FROM COMFORTING THOUGHTS OR MY SMALL BUSINESS THANKS ON DIE CUT BASIC WHITE USING DIES EVERYDAY DETAILS