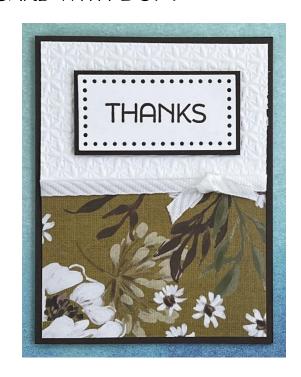

## EMBOSSED CARD WITH DSP!

## **CUTTING INSTRUCTIONS CARD**

- Base A2 Card 8-1/2 x 5 scored at 4-1/4. I used Misty Moonlight and Early Espresso
- Bossed Basic White is cut to 4 x 2-1/2 using Basic 3D Embossing plate
- MATCHING SENTIMENT BACKGROUND TO CARD BASE CUT 3 x 1-1/2
- Cut Ribbon 4-3/4 and another piece 3 inches for bow from Petal Pink & White Ribbon
- Cut DSP 3 x 4 in Portrait mode (Top to Bottom)
- STAMP SENTIMENT FROM COMFORTING THOUGHTS OR MY SMALL BUSINESS THANKS ON DIE CUT BASIC WHITE USING DIES EVERYDAY DETAILS