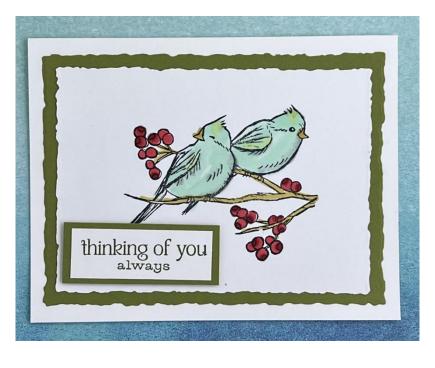

## WINTERLY TREE TOPS 5 X 7 CARD

**INSTRUCTIONS:** 

- 5 x 7 Card Base of Misty Moonlight
- 4-3/4 x 6-3/4 Basic white layer then 4-1/2 x 6-1/2 Country Lace DSP
- CUT 3-7/8 CIRCLE FROM SPOTLIGHT ON NATURE AND SENTIMENT TAG FROM ENDURING BEAUTY DIE CUT
- STAMP SENTIMENT FROM WINTERLY TREE TOPS ON DIE CUT AND BIRDS ON CIRCLE
- COLOR WITH BLENDS, BIRDS AS YOU LIKE. MINE LOOK A BIT LIKE CHICKADEES