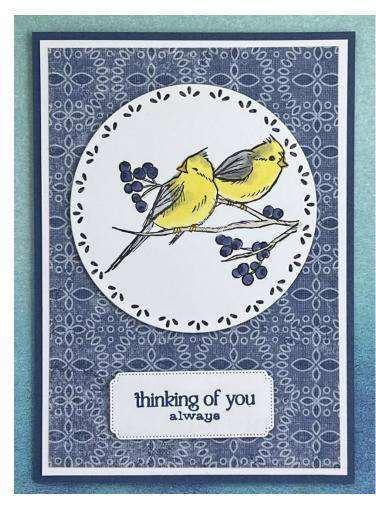

## WINTERLY TREE TOPS 5 X 7 CARD

**INSTRUCTIONS:** 

- 5 x 7 Card Base of Misty Moonlight
- 4-3/4 x 6-3/4 Basic white layer then 4-1/2 x 6-1/2 Country Lace DSP
- CUT 3-7/8 CIRCLE FROM SPOTLIGHT ON NATURE AND SENTIMENT TAG FROM ENDURING BEAUTY DIE CUT
- STAMP SENTIMENT FROM WINTERLY TREE TOPS ON DIE CUT AND BIRDS ON CIRCLE
- COLOR WITH BLENDS, BIRDS AS YOU LIKE. MINE LOOK A BIT LIKE CHICKADEES