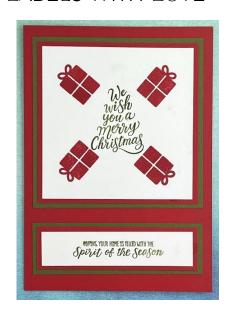

## CIRCLE TEMPLATE AND LABELS WITH LOVE

## **INSTRUCTIONS:**

- CARD BASE IS 10 X 7 SCORED ALONG 10 IN SIDE TO MAKE A 5 X 7 CARD IN BASIC BLACK
- INSERT BASIC WHITE INSIDE OF CARD CUT AT  $4-1/2 \times 6-1/2$
- Cut 4 x 4 Basic White and place in stamp positioner
- PLACE TEMPLATE IN STAMP POSITIONER AND THEN CENTER STAMP ON A MARK
- STAMP AND THEN ROTATE UNTIL ALL FOUR CORNERS ARE COMPLETE
- WITH BUTTERFLY, STAMP FIRST LAYER AROUND THEN REPEAT WITH SECOND LAYER.
- Position sentiment in center and stamp
- Frame with 4-1/4 x 4-1/4 Basic Black then 4-1/2 x 4-1/2 Daffodil Delight
- BOTTOM RECTANGLE:
  - o Basic White cut 7/8 x 4-1/2
  - o Basic Black 1-1/8 x 4-1/4
  - o Daffodil Delight is 1-3/8 x 4-1/4