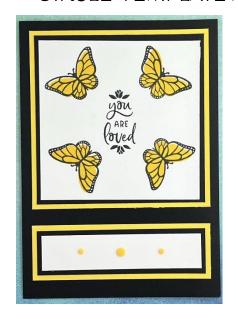

## CIRCLE TEMPLATE AND LABELS WITH LOVE

## **INSTRUCTIONS:**

- CARD BASE IS 10 X 7 SCORED ALONG 10 IN SIDE TO MAKE A 5 X 7 CARD IN BASIC BLACK
- INSERT BASIC WHITE INSIDE OF CARD CUT AT  $4-1/2 \times 6-1/2$
- Cut 4 x 4 Basic White and place in stamp positioner
- PLACE TEMPLATE IN STAMP POSITIONER AND THEN CENTER STAMP ON A MARK
- STAMP AND THEN ROTATE UNTIL ALL FOUR CORNERS ARE COMPLETE
- WITH BUTTERFLY, STAMP FIRST LAYER AROUND THEN REPEAT WITH SECOND LAYER.
- Position sentiment in center and stamp
- Frame with 4-1/4 x 4-1/4 Basic Black then 4-1/2 x 4-1/2 Daffodil Delight
- BOTTOM RECTANGLE:
  - o Basic White cut 7/8 x 4-1/2
  - o Basic Black 1-1/8 x 4-1/4
  - o Daffodil Delight is 1-3/8 x 4-1/4