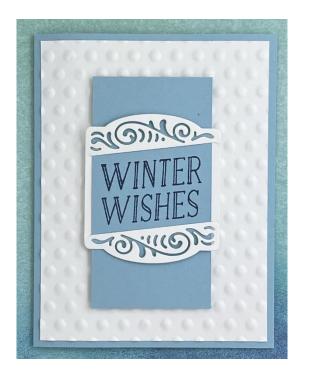

## Embossing Techniques and Christmas Labels

INSTRUCTIONS FOR MAIN CARD WINTER WISHES:

- BASE CARD IS A2 OF BALMY BLUE MADE TO 5-1/2 X 8-1/2 SCORED AT 4-1/4
- 4 x 5-1/4 Basic White Embossed with Basic 3D Embossing Folder
- CUT BALMY BLUE STRIP OF 4 BY A TICK SHY OF 2-3/16 (ONE TICK BEFORE 2-1/8
- DIE CUT CHRISTMAS LABELS AND INSERT INTO SLIT
- INSERT BOTH LABEL AND "LOADED" STRIP AND STAMP WINTER WISHES IN MISTY MOONLIGHT