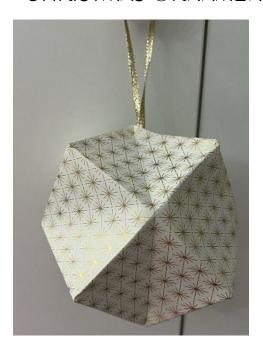

## CHRISTMAS ORNAMENT

## INSTRUCTIONS:

- Cut 11-1/2 x 5-1/2 and score according to drawings on  $2^{\text{ND}}$  page
- GLUE ½ EDGE AND WAIT UNTIL DRY
- BEGIN FOLDING TOP WEDGES IN. USE GLUE GUN TO HOLD. PUT RIBBON HANGER WITH KNOT INSIDE BEFORE FINAL SIDE IS GLUED
- Do same with Bottom folds.

SEE VIDEO FOR MORE COMPLETE INSTRUCTIONS AND SEE PAGE 2 FOR DIAGRAMS

SUPPLIES AND VIDEO ARE HERE: <a href="https://StampMeSilly.com">https://StampMeSilly.com</a> CHRISTMAS ORNAMENT DATED OCT 16TH