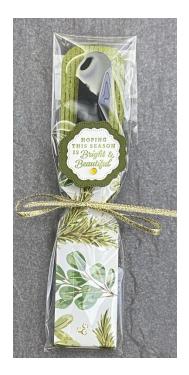

## CHRISTMAS GIFT NAIL FILE

INSTRUCTIONS:

- CUT DSP 11 x 1-1/2 AND SCORE AT 7-1/4 AND 7-1/2
- ROUND TALL SIDE CORNERS
- FOLD AND KEEP DEPTH WHILE PLACING SHORT END AT 1 INCH AND PUNCH EITHER WITH THE ENVELOPE PUNCH OR A PUNCH EDGE
- FLIP TO OTHER SIDE OF DSP AND REPEAT ABOVE STEP
- PLACE EMERY BOARD IN BETWEEN CARDSTOCK AND TIE WITH STRING OR PLACE IN PRETZEL CLEAR BAG AND THEN WRAP WITH STRING
- PLACE SENTIMENT ON TOP