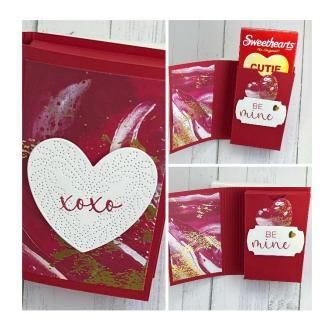

## **CUTTING INSTRUCTIONS:**

- REAL RED CUT 7-3/8 x 6 SCORED ALONG 7" AT 2-5/8, 3-3/8, 5-7/8, 6-5/8. ROTATE CLOCKWISE
- Score along 6" side at  $\frac{3}{4}$ , 4-1/2, 5-1/4. Use Template to cut away extra tabs.
- Cut Real Red cover sheet 6 x 4 Score along 6" side at 2-5/8 and 3-5/8.
- Score at 1/8 " intervals between the 2-5/8 an 3-5/8 section
- CUT DSP 2-3/8 x 3-5/8 in portrait if directional pattern is used
- SCRAP BASIC WHITE FOR HEART THEN STAMPED WITH READ RED XOXOXO
- STAMP "BE MINE" ON SCRAP OF BASIC WHITE THEN PUNCH OUT WITH LABELED WITH LOVE PUNCH
- SCRAP OF DSP FOR SMALL HEART INSIDE

## ASSEMBLY:

- CREATE BOX USING TEMPLATE ATTACHED
- Glue box to Right side of Cover with 1/16 edge around.
- Glue 3 DSP to cover on outside (2) and then inside (1)
- ATTACH PUNCHED SENTIMENT WITH DIMENSIONALS
- ATTACH SEQUIN HEART TO PUNCH