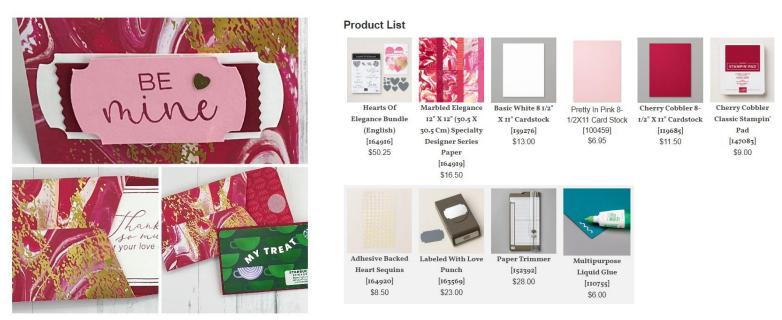

## MAGIC PUNCH TRICKS WITH HEART!

CUTTING INSTRUCTIONS:

- 6 x 6 Marbled Elegance to die cut envelope
- BASIC WHITE SCRAPS TO PUNCH OUT 2 WHITE. STAMP BE MINE THEN PUNCH OUT PRETTY IN PINK
- DIE CUT CHERRY COBBLER STRIP AND CUT IN HALF. AND CUT OUT A 2-1/4 X 3-1/2 SQUARE FOR HOLDING GIFT CARD
- DIE CUT INSIDE SENTIMENT AND STAMP. ADD HEART

Assembly:

- LAYER AS SHOWN. CUT TABS FROM PUNCH AND STRIP AND PLACE BEHIND BE MINE SENTIMENT
- FOLD AND GLUE ENVELOPE TOGETHER
- Use glue dots to adhere gift card to Cherry Cobbler Rectangle
- GLUE STAMPED INSIDE SENTIMENT WITH HEART TO OPPOSITE SIDE OF GIFT CARD
- Use Video Found with QR Code and January 15<sup>th</sup> 2025 Post