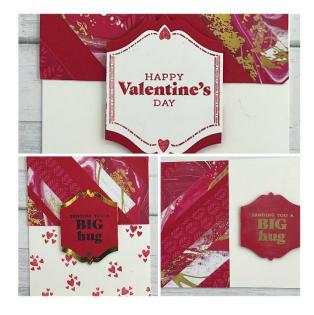

# QUICK VALENTINE-MAKE 2 AT A TIME!

\$16.50

### **CUTTING INSTRUCTIONS:**

- CARD BASE A2 8-1/2 x 5-1/2 SCORED AT 4-1/4
- SCRAPS OF DSP FOR DIAGONAL STRIPS. 14, 1/2, 3/4 ARE THE SIZES I USED.
- LAYER STRIPS ACROSS A 4-1/4 x 5-1/2 PIECE OF BASIC WHITE CARD STOCK. TRIM AS NECESSARY
- CREATE TEMPLATE IF DESIRED, STAMP SENTIMENT, AND OR THE BORDER INSIDE PUNCH
- PUNCH OUT IF DOING ONLY A FEW AT A TIME. PLACE DIMENSIONALS TO ELEVATE SENTIMENT

### **ASSEMBLY:**

LAYER AS DESIRED

VIEW BLOG VIDEO AT https://StampMeSilly.com and view post for February 5<sup>th</sup> 2025.

VISIT MY WEBSITE WITH THIS QR CODE: