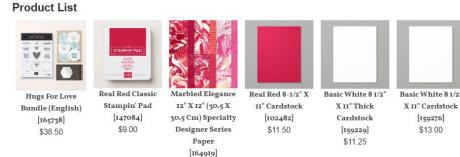

### **CUTTING INSTRUCTIONS:**

- CARD BASE A2 8-1/2 x 5-1/2 SCORED AT 4-1/4
- SCRAPS OF DSP FOR DIAGONAL STRIPS. 14, 1/2, 3/4 ARE THE SIZES I USED.
- LAYER STRIPS ACROSS A 4-1/4 x 5-1/2 PIECE OF BASIC WHITE CARD STOCK. TRIM AS NECESSARY
- CREATE TEMPLATE IF DESIRED, STAMP SENTIMENT, AND OR THE BORDER INSIDE PUNCH
- PUNCH OUT IF DOING ONLY A FEW AT A TIME. PLACE DIMENSIONALS TO ELEVATE SENTIMENT