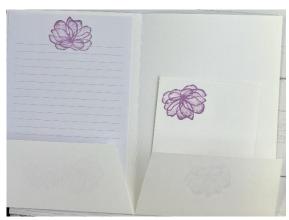

## FRAMES AND FLOWERS STATIONARY

## **CUTTING INSTRUCTIONS:**

- 12 x 12 DSP or Cardstock
- Score at 6 in, rotate 90 degrees and score at 8-3/4
- Cut angle from center fold to score mark at 8-3/4
- Print Stationary PDF (found at website below) and cut at 5-1/2
- Cut 5 x 7-3/4 Basic White for front
- Cut 5-1/2 x 8-1/4 Berry Burst

## ASSEMBLY:

- STAMP IMAGE ON FOLIO FRONT, TOP OF STATIONARY AND ON ENVELOPE
- LAYER FRONT

SEE VIDEO AT HTTPS://STAMPMESILLY AND VIEW POST DATED MARCH 5, 2025