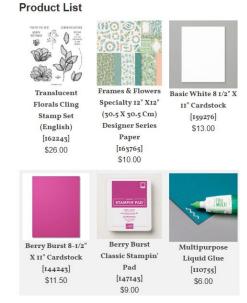

## **CUTTING INSTRUCTIONS:**

- 12 x 12 DSP or Cardstock
- Score at 6 in, rotate 90 degrees and score at 8-3/4
- Cut angle from center fold to score mark at 8-3/4
- Print Stationary PDF (found at website below) and cut at 5-1/2
- Cut 5 x 7-3/4 Basic White for front
- Cut 5-1/2 x 8-1/4 Berry Burst