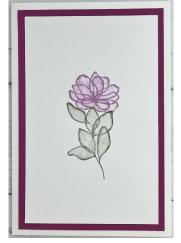

## FRAMES AND FLOWERS STATIONARY

## **CUTTING INSTRUCTIONS:**

- 12 x 12 DSP or Cardstock
- Score at 6 in, rotate 90 degrees and score at 8-3/4
- Cut angle from center fold to score mark at 8-3/4
- Print Stationary PDF (found at website below) and cut at 5-1/2
- Cut 5 x 7-3/4 Basic White for front
- Cut 5-1/2 x 8-1/4 Berry Burst

## ASSEMBLY:

- STAMP IMAGE ON FOLIO FRONT, TOP OF STATIONARY AND ON ENVELOPE
- LAYER FRONT

SEE VIDEO AT HTTPS://STAMPMESILLY AND VIEW POST DATED MARCH 5, 2025