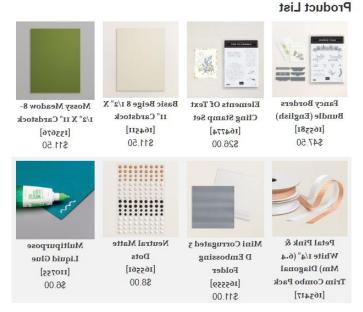

## **CUTTING INSTRUCTIONS:**

- Basic Beige Card Base A2 8-1/2 x 4-1/4 scored at 5-1/2
- Mossy Meadow cut 4 x 5-1/4
- Cut Basic Beige piece 5 x 3-3/4

## ASSEMBLY:

- Run Mini Corrugation on Bottom AFTER you stamp sentiment
- STAMP LEAVES AND HEARS AND BACKGROUND BLOB
- Wrap Ribbon and bow and place on card. Add dots and you're done!

VIDEO FOUND ON MY WEBSITE POSTED FOR MARCH  $19^{TH}$ , 2024