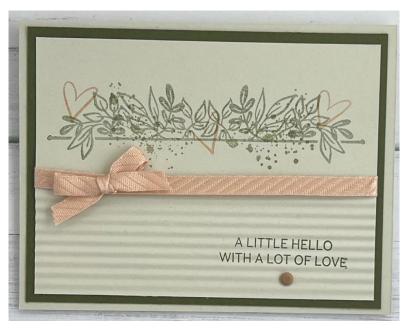

## **CUTTING INSTRUCTIONS:**

- Basic Beige Card Base A2 8-1/2 x 4-1/4 scored at 5-1/2
- Mossy Meadow cut 4 x 5-1/4
- Cut Basic Beige piece 5 x 3-3/4

## ASSEMBLY:

- Run Mini Corrugation on Bottom AFTER you stamp sentiment
- STAMP LEAVES AND HEARS AND BACKGROUND BLOB
- Wrap Ribbon and bow and place on card. Add dots and you're done!

VIDEO FOUND ON MY WEBSITE POSTED FOR MARCH  $19^{TH}$ , 2024