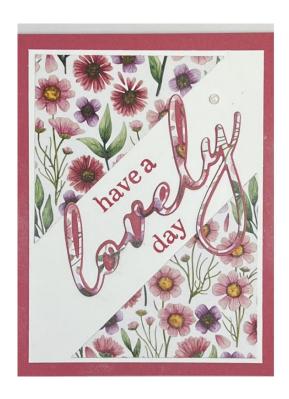

## HAVE A LOVELY DAY

Strawberry Slush

Classic Stampin' Pad

[165286]

\$9.00

11" Cardstock

[166780]

\$14.00

## **CUTTING INSTRUCTIONS:**

- CARD BASE A2 5-1/2 X 8-1/2 SCORE AT 4-1/4
- DSP CUT 3 x 3 THE CUT DIAGONALLY
- Basic white 5 x 3-3/4
- SCRAPS FOR WORD LOVELY AND BACKGROUND SHADOW

## ASSEMBLY:

- APPLY LAYERS
- SET DIAGONAL CUT DSP LEAVING OPENING IN BETWEEN
- PLACE WORD AND STAMP "HAVE A" AND "DAY"
- ADD GEM (OPTIONAL)