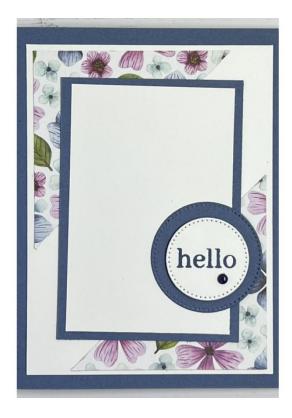

### **CUTTING INSTRUCTIONS:**

- CARD BASE A2 5-1/2 X 8-1/2 SCORE AT 4-1/4
- DSP CUT 3 x 3 THE CUT DIAGONALLY
- BASIC WHITE 5 x 3-3/4 AND 3-3/4 x 2-1/2 AND 4 x 5-1/4 FOR INSIDE OF CARD
- MISTY MOONLIGHT 4 X 2-3/4
- SCRAPS FOR CIRCLE AND HELLO

#### ASSEMBLY:

- APPLY LAYERS
- SET DIAGONAL CUT DSP LEAVING OPENING IN BETWEEN
- STAMP HELLO
- ADD GEM (OPTIONAL)